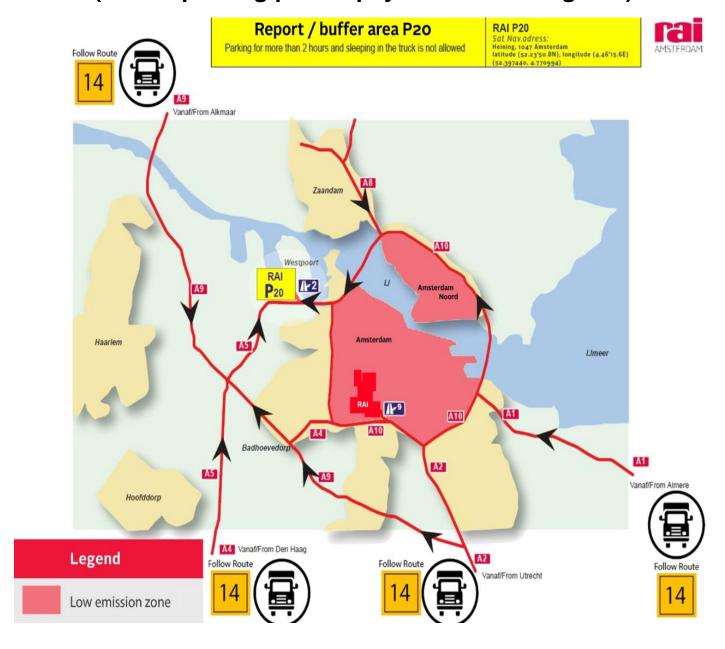

## Lorry parking during event days on P20 (before parking please pay at our RAI lodge P5)

## **TRAFFIC REGULATIONS: IBC 2024**

All vehicles above 8m. long or without a booked time slot, please report first at P20 (follow route 14)

RAI Logistics Management System. "Live 15th August 2024 - 08:00 hr."

- All vehicles above 8m. long or without a booked time slot, please report first at P20 (follow route 14)
- P20 follow route 14 on highway A4/A5/A8/A9/A10
- Latitude (52.23'50.8N) Longitude(4.46'15.6E) (52.397440.4.770994)