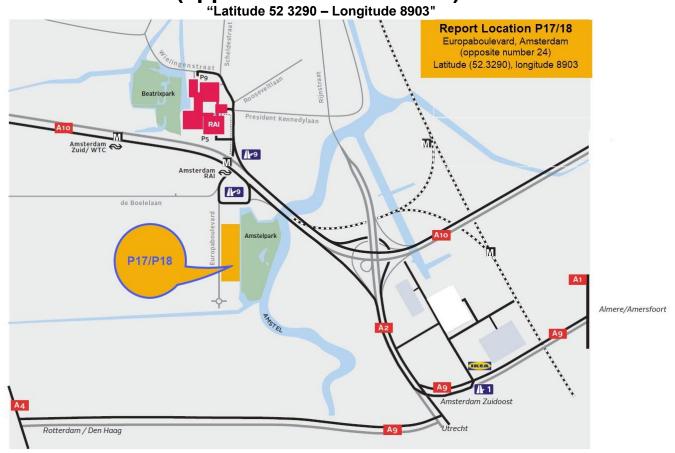

## Dayparking at P17/18 during build-up and breakdown (approx. 400m. from RAI). "Latitude 52 3290 - Longitude 8903"