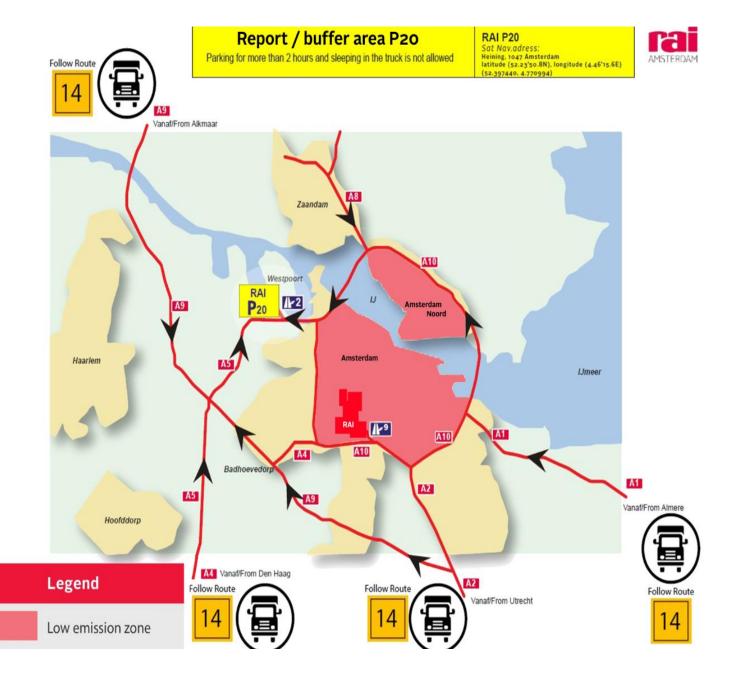

## **TRAFFIC REGULATIONS: IBC 2024**

All vehicles above 8m. long or without a booked time slot, please report first at P20 (follow route 14)

RAI Logistics Management System. "Live 15th August 2024 - 08:00 hr."

- All vehicles above 8m. long or without a booked time slot, please report first at P20 (follow route 14)
- P20 follow route 14 on highway A4/A5/A8/A9/A10
- Latitude (52.23'50.8N) Longitude(4.46'15.6E) (52.397440.4.770994)